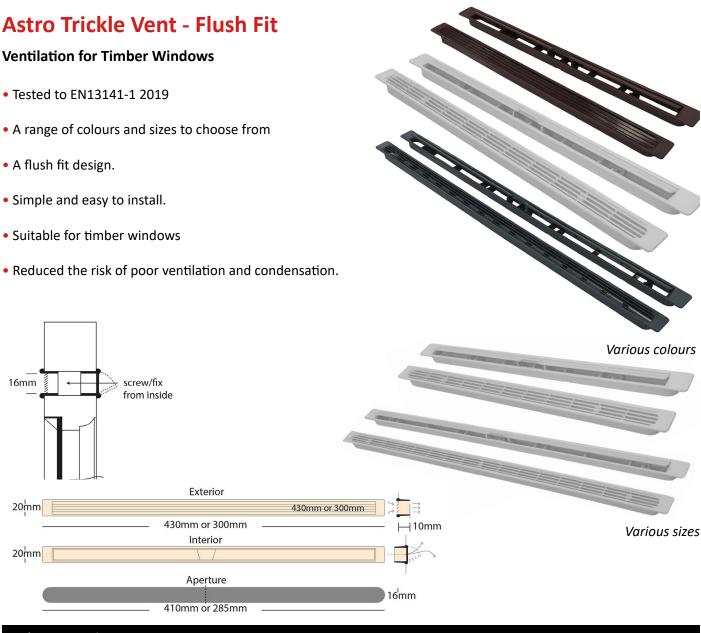

## Product Description

A trickle vent is a small opening in a window that allows for minor ventilation in spaces designed to be naturally ventilated when major elements like windows are closed. The Astro Trickle Vent is a designed flush-fitting 300mm or 430mm Trickle-Vent with vent adjustment for simple condensation control. The Astro Trickle Vents has a discreet low-profile vent that fits all timber sash & casement windows. Low cost installation requiring only three hidden screws (screws not included).

The 300mm length Astro Trickle Vent are available in White or Brown colours and has the following airflow calculation:

- The calculated mean equivalent area at 1 Pa is 1578.3 mm<sup>2</sup>
- The calculated minimum equivalent area at 1 Pa is 1539.9 mm<sup>2</sup>
- •

The 430mm length Astro Trickle Vent are available in White, Brown or Anthracite Grey colours and has the following airflow calculation:

- The calculated mean equivalent area at 1 Pa is 2414.6 mm<sup>2</sup>
- The calculated minimum equivalent area at 1 Pa is 2337.1 mm<sup>2</sup>

### **Product Availability**

- Available in White, Brown and Anthracite Grey
- 300mm long x 20mm wide x 10mm deep.
- 430mm long x 20mm wide x 10mm deep.

| Product Code | Product Description      | Colour          | Size  |
|--------------|--------------------------|-----------------|-------|
| ADTVB300     | Trickle Vent - Flush Fit | Brown           | 300mm |
| ADTVB430     | Trickle Vent - Flush Fit | Brown           | 430mm |
| ADTVW300     | Trickle Vent - Flush Fit | White           | 300mm |
| ADTVW430     | Trickle Vent - Flush Fit | White           | 430mm |
| ADTVANT430   | Trickle Vent - Flush Fit | Anthracite Grey | 430mm |